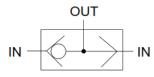

### Flow Symbol:

#### **Description:**

High Pressure Hi Select Relays incorporate a Versa Model SV-5-316 Shuttle Valve. The HPHSR passes the higher of two (2) independent pneumatic signals from control devices onward to a final control device such as a VRG RHPA-SR Rotary Pipeline Actuator. HPHSR are typically utilized for PCO Pressure Control Override Applications with VPC-SA-BV and Electro-Pneumatic Positioners such as RCVC Red Circle Valve Controllers.