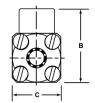

# Dimensions:

P= 0.500 FNPT A=2.5 in (64 mm) B= 1.9 in (48 mm) C=1.3 in (32 mm)