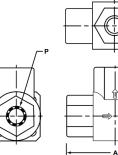

# Dimensions:

P= 0.500 FNPT A=2.5 in (64 mm) B= 1.9 in (48 mm) C=1.3 in (32 mm)