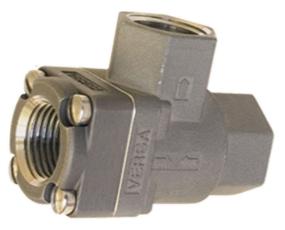

#### **Description:**

High Pressure Hi Select Relays incorporate a Versa Model SV-5-316 Shuttle Valve. The HPHSR passes the higher of two (2) independent pneumatic signals from control devices onward to a final control device such as a VRG RHPA-SR Rotary Pipeline Actuator. HPHSR are typically utilized for PCO Pressure Control Override Applications with VPC-SA-BV and Electro-Pneumatic Positioners such as RCVC Red Circle Valve Controllers.

Model SV-5-316 High Pressure Hi Select Relay

Ň

## Materials:

Body: 316 Stainless Steel

Shuttle: 316 Stainless Steel

Seals: FKM (Fluorocarbon)

Screws: 316 Stainless Steel

#### Specifications:

Pressure Range: 5.0 – 200 psig (0.35-14 barg) Ports: 0.500 FNPT (VRG Standard) Standard: NACE MR-0175 Model Number: SV-5-316 Flow Coefficient: (Cv): 5.1 Weight: 0.65 lbs. (0.29 kg) Mounting: Centerline Two (2) Inlet Ports Horizontal