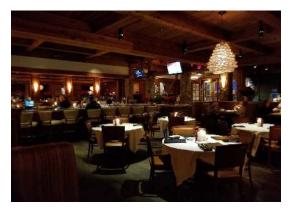

# **Description:**

The Saddle Room offers an American eclectic menu that changes with each season. Whether in one of our three dining rooms, lounge, wine bar, or track room you're assured of a great experience. So relax and enjoy the upbeat atmosphere, friendly service, and most of all the unique gastronomy.