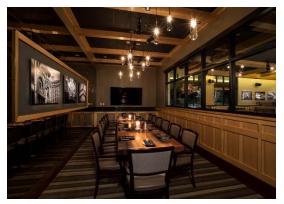

# **Description:**

The Saddle Room offers an American eclectic menu that changes with each season. Whether in one of our three dining rooms, lounge, wine bar, or track room you're assured of a great experience. So relax and enjoy the upbeat atmosphere, friendly service, and most of all the unique gastronomy.